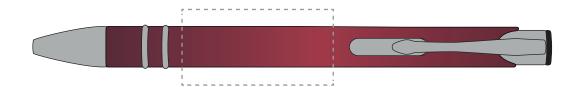

## **PANTONE REFERENCE(S)**

- Colour 1
- Calaum 2
- Colour 3
- Colour 4

ARTWORK SCALE 100% Front Print Area: 40mm x 20mm

Product Image for visualisation - colours may vary

The dashed line is to demonstrate print area and will not appear on your printed item